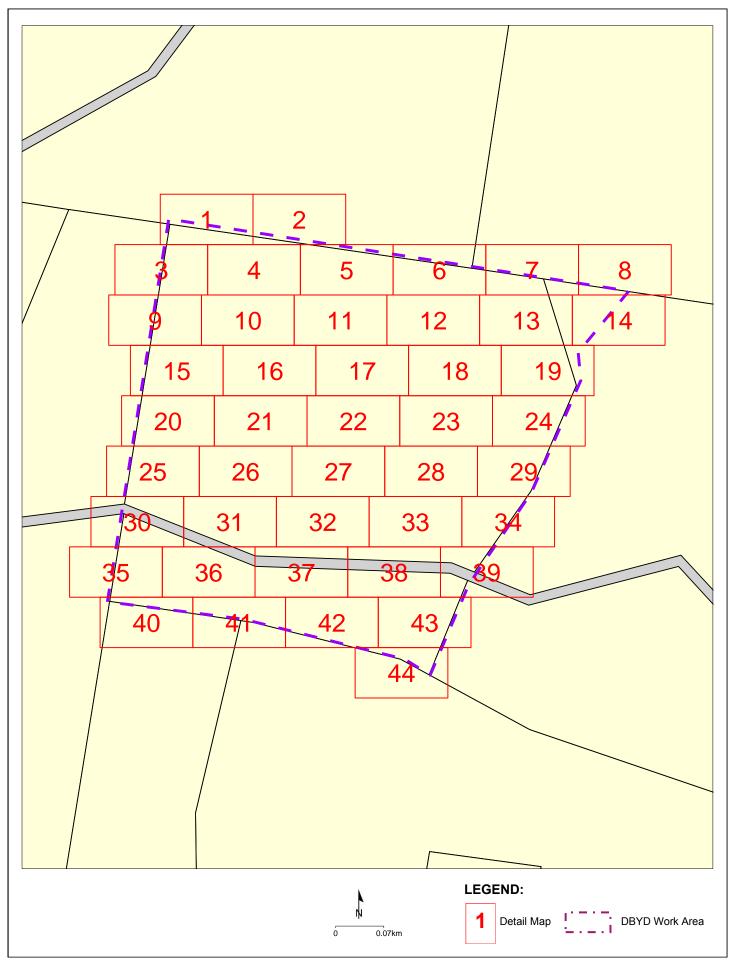

# **Overview Map**

### Sequence No: 206988005 310 Pine Brush Road Glen Martin

Powered by X dbydsuite Protect your assets

Powered by Robert Vour assets

HUNTER WATER