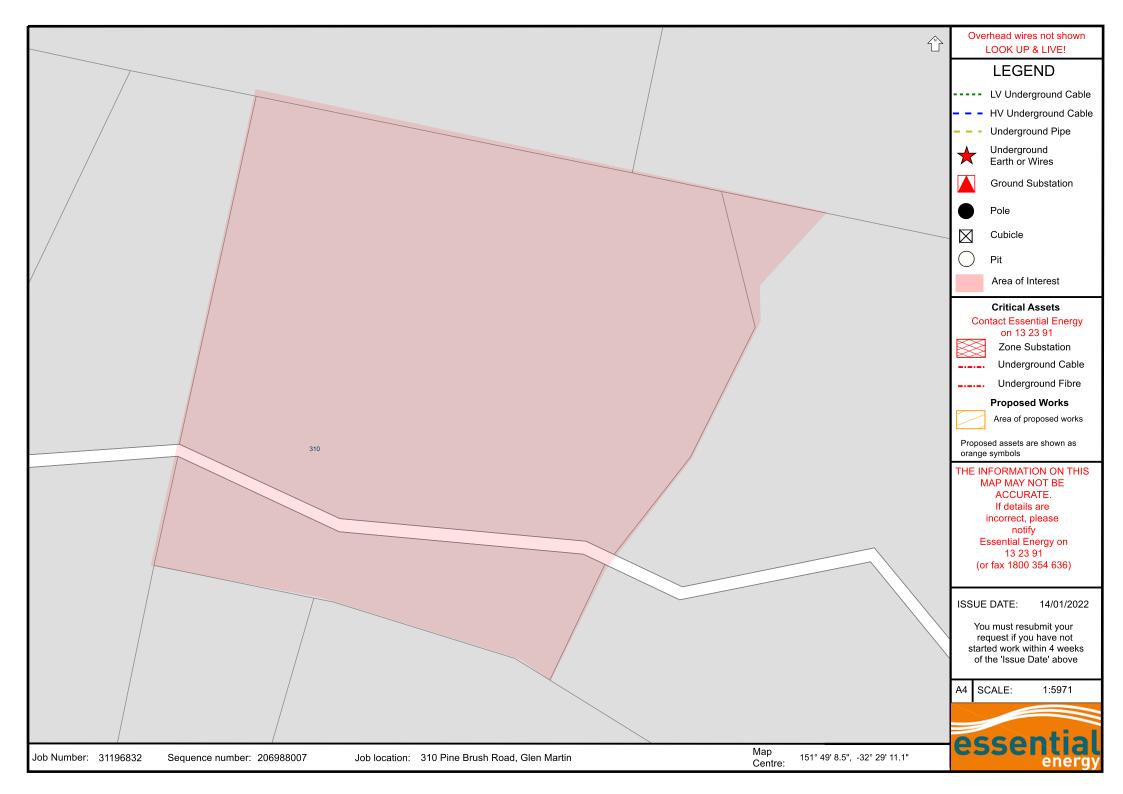

### Dig Site and Enquiry Details

<u>WARNING</u>: The map below only displays the location of the proposed dig site and does not display any asset owners' pipe or cables. The area highlighted has been used only to identify the participating asset owners, who will send information to you directly.

|                                     | User Reference:                                                                                                                                                                               | 310 Pine Brush Road                                                   |                                                          |
|-------------------------------------|-----------------------------------------------------------------------------------------------------------------------------------------------------------------------------------------------|-----------------------------------------------------------------------|----------------------------------------------------------|
|                                     | Working on Behalf of:                                                                                                                                                                         | Private                                                               |                                                          |
|                                     | Enquiry Date:                                                                                                                                                                                 | Start Date:                                                           | End Date:                                                |
|                                     | 13/01/2022                                                                                                                                                                                    | 15/07/2022                                                            | 13/10/2022                                               |
|                                     | Address:                                                                                                                                                                                      |                                                                       |                                                          |
|                                     | 310 Pine Brush Road<br>Glen Martin NSW 2321                                                                                                                                                   |                                                                       |                                                          |
|                                     | Job Purpose:                                                                                                                                                                                  | <b>Onsite Activities:</b>                                             |                                                          |
| 1 7                                 | Design                                                                                                                                                                                        | Planning & Design                                                     | I                                                        |
|                                     | Location of Workplace:                                                                                                                                                                        | Location in Road:                                                     |                                                          |
|                                     | Private                                                                                                                                                                                       |                                                                       |                                                          |
| ush e 242 m                         | <ul> <li>Check that the location of the dig</li> <li>Should the scope of works chang<br/>enquiry.</li> <li>Do NOT dig without plans. Safe e<br/>plans or how to proceed safely, pl</li> </ul> | e, or plan validity dates expire,<br>xcavation is your responsibility | you must submit a new<br>y. If you do not understand the |
| <sup>USh</sup> <sub>Roy</sub> 242 m | Notes/Description of Works:                                                                                                                                                                   |                                                                       |                                                          |
|                                     | Not supplied                                                                                                                                                                                  |                                                                       |                                                          |
|                                     |                                                                                                                                                                                               |                                                                       |                                                          |

### **Provision of Plans:**

Please find enclosed plans depicting approximate locations of **Essential Energy** assets in the search location. *The excavator must not assume that there may not be assets owned by <u>other</u> network operators in the search location.* 

| Underground assets searched for   | Underground assets found |
|-----------------------------------|--------------------------|
| Essential Energy Electrical       |                          |
| Essential Energy Water & Sewerage |                          |

#### Location of Assets on Site:

The plans indicate only that cables and pipes may exist in the general vicinity – they do not pinpoint the exact location of the cables and pipes.

If it is found that the location of cables or pipes on the plans can be improved, please notify Essential Energy on 13 23 91 (or fax 1800 354 636).